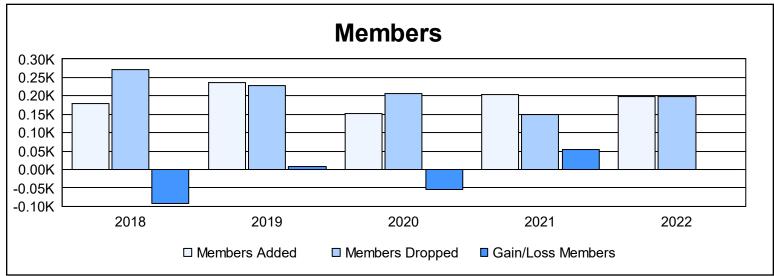

District 60 A

As of June 2022 Cumulative

| Year      | New<br>Clubs | Dropped<br>Clubs | Gain/<br>Loss<br>Clubs | New<br>Members | Charter<br>Members | Reinstate<br>Members | Transfer<br>Members | Total<br>Member<br>Added | Total<br>Members<br>Dropped | Gain/<br>Loss<br>Members |
|-----------|--------------|------------------|------------------------|----------------|--------------------|----------------------|---------------------|--------------------------|-----------------------------|--------------------------|
| 2017-2018 | 2            | 3                | -1                     | 92             | 70                 | 12                   | 5                   | 179                      | 272                         | -93                      |
| 2018-2019 | 1            | 2                | -1                     | 152            | 33                 | 45                   | 5                   | 235                      | 227                         | 8                        |
| 2019-2020 | 0            | 3                | -3                     | 127            | 1                  | 5                    | 19                  | 152                      | 205                         | -53                      |
| 2020-2021 | 0            | 1                | -1                     | 161            | 12                 | 21                   | 10                  | 204                      | 150                         | 54                       |
| 2021-2022 | 0            | 2                | -2                     | 167            | 2                  | 27                   | 2                   | 198                      | 199                         | -1                       |
| Average   | 1            | 2                | -2                     | 140            | 24                 | 22                   | 8                   | 194                      | 211                         | -17                      |